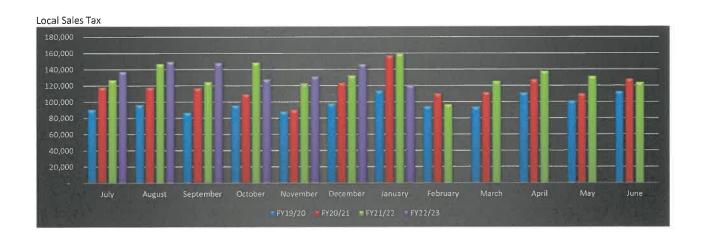

#### 7. CONSENT AGENDA

- A. DISCUSSION AND POSSIBLE ACTION TO APPROVE THE JOINT MEETING MINUTES FROM JANUARY 2023 AND MEETING MINUTES FROM FEBRUARY 2023
- B. APPROVAL OF JANUARY 2023 NATIONAL BANK OF ARIZONA TRANSMITTALS, CHECKS WRITTEN, PAYROLL DIRECT DEPOSIT VOUCHERS, AND CREDIT CARD PURCHASES
- C. ACCEPTANCE OF JANUARY 2023 FINANCIAL REPORT AND SALES TAX REPORT