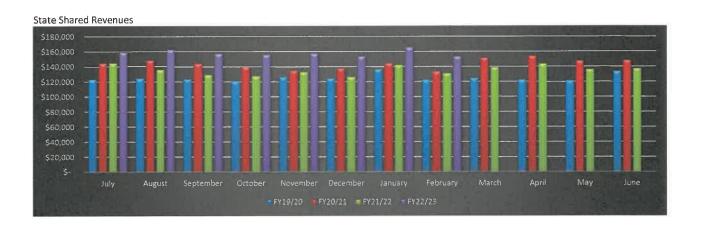

#### 7. CONSENT AGENDA

- A. DISCUSSION AND POSSIBLE ACTION TO APPROVE THE JOINT MEETING MINUTES FROM JANUARY 2023 AND MEETING MINUTES FROM FEBRUARY 2023
- B. APPROVAL OF JANUARY 2023 NATIONAL BANK OF ARIZONA TRANSMITTALS, CHECKS WRITTEN, PAYROLL DIRECT DEPOSIT VOUCHERS, AND CREDIT CARD PURCHASES
- C. ACCEPTANCE OF JANUARY 2023 FINANCIAL REPORT AND SALES TAX REPORT