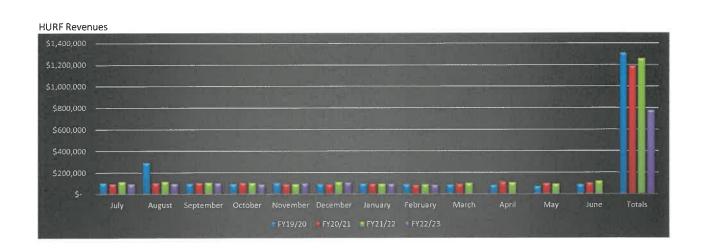

#### 7. CONSENT AGENDA

- A. DISCUSSION AND POSSIBLE ACTION TO APPROVE THE JOINT MEETING MINUTES FROM JANUARY 2023 AND MEETING MINUTES FROM FEBRUARY 2023
- B. APPROVAL OF JANUARY 2023 NATIONAL BANK OF ARIZONA TRANSMITTALS, CHECKS WRITTEN, PAYROLL DIRECT DEPOSIT VOUCHERS, AND CREDIT CARD PURCHASES
- C. ACCEPTANCE OF JANUARY 2023 FINANCIAL REPORT AND SALES TAX REPORT